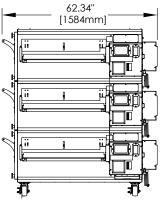

# **SIDE VIEWS:**

62.75"

[1594mm]

护

120 VAC 4.8 Amps 50/60 Hertz 220/240v options

**HEATING VALUES** 

**INLET PRESSURE RANGE NATURAL** GAS

W/C 6-14 **MBAR 15-35** kPa 1.5.3.5