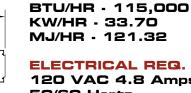

# **SIDE VIEWS:**

62.75"

[1594mm]

护

120 VAC 4.8 Amps 50/60 Hertz 220/240v options

**HEATING VALUES** 

**INLET PRESSURE RANGE NATURAL** GAS

W/C 6-14 **MBAR 15-35** kPa 1.5.3.5