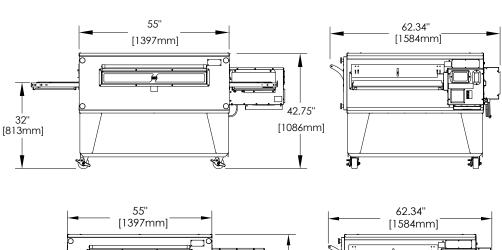

# **FRONT VIEWS:**

# **SIDE VIEWS:**

62.75"

[1594mm]

护

120 VAC 4.8 Amps 50/60 Hertz 220/240v options

**HEATING VALUES** 

**INLET PRESSURE RANGE NATURAL** GAS

W/C 6-14 **MBAR 15-35** kPa 1.5.3.5

**WEIGHT PER DECK** 884 lbs / 401 kg

52" [1322mm]

32"

[813mm]

V16 - 01