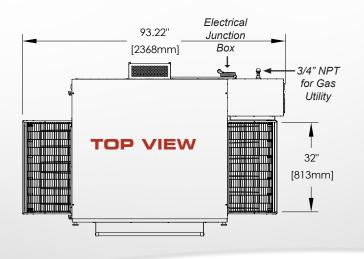

# **SIDE VIEWS:**

62.75"

[1594mm]

护

120 VAC 4.8 Amps 50/60 Hertz 220/240v options

**HEATING VALUES** 

**INLET PRESSURE RANGE NATURAL** GAS

W/C 6-14 **MBAR 15-35** kPa 1.5.3.5