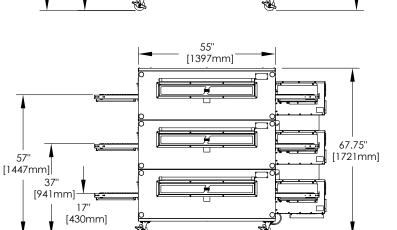

# **FRONT VIEWS:**

# **SIDE VIEWS:**

62.75"

[1594mm]

护

120 VAC 4.8 Amps 50/60 Hertz 220/240v options

**HEATING VALUES** 

**INLET PRESSURE RANGE NATURAL** GAS

W/C 6-14 **MBAR 15-35** kPa 1.5.3.5