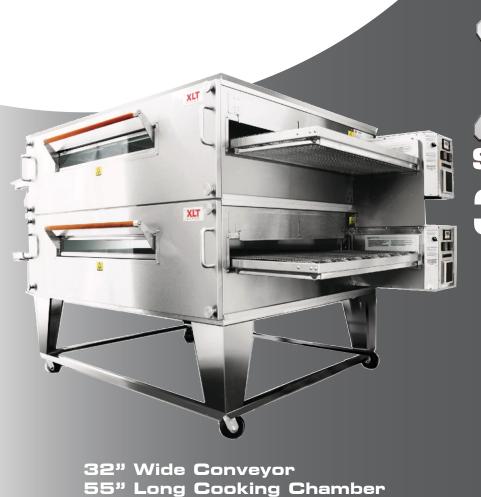

## STANDARD FEATURES

- Available as a double or triple stacked oven
- Stainless Steel construction throughout
- Easy to clean removable front panel
- Tough durable digital controls
- Instant reversible conveyor direction
- Front access loading window
- Removable crumb trays

## **OPTIONAL FEATURES**

- Split belts, giving 2 belts with individually adjustable speed settings
- Conveyor shelf extensions
- Fire suppression pre-piping

- Sandwich door handle options
- Extended front panels (powder coat color options)
- Lower oven base shelf
- Stainless steel door lifting handles