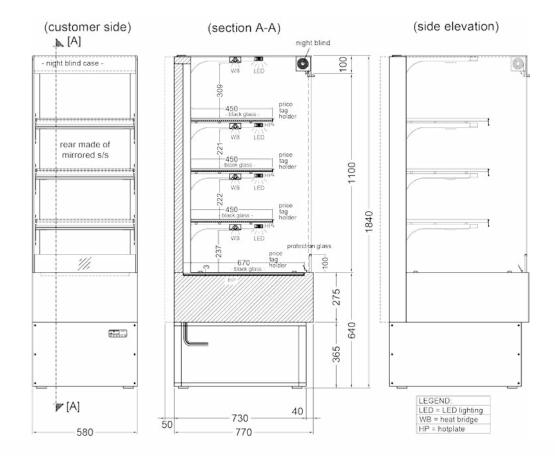

|          |                            | Heating Tower WT-58 |  |
|----------|----------------------------|---------------------|--|
|          | Presentation levels        | 4                   |  |
|          | Presentation area          | 0,97 m <sup>2</sup> |  |
|          | Outside dimensions (in mm) |                     |  |
|          | Width x depth x height     | 580 x 770 x 1840    |  |
| <b>₩</b> | Performance data           |                     |  |
|          | Power input                | 2,34 kW             |  |
|          | Voltage                    | 230 V 50 Hz         |  |
|          |                            |                     |  |

# Heating Tower WT-58 height 1840 mm

### The Highlights

**Mirror effect:** Back wall made of reflective sheet metal for visual multiplication of the selection of food and for optical expansion of the sales area.

**LED lighting:** Brilliant display case lighting for an attractive product presentation. Long-lasting, heat-resistant LED lighting with natural colour reproduction on all presentation levels ensures good and energy-saving illumination of your products.

**Manual night roller blind:** Perfectly protected. Integrated manual night roller blind in a practical roller blind box. Incremental settings, mounted on the glass cover for optimum energy savings outside the shop opening hours.

**Easy Clean:** Optimum cleaning and the best-possible hygiene thanks to rounded corners and a glass cover that can be raised up.