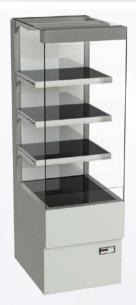

## Technical Description

- → Open self-service display case with small footprint
- → Best view due to transparent construction
- → Easy restocking through the best-possible access
- → Back wall made of reflective sheet metal
- → Wall installation due to closed back wall
- → Supporting heat and hotplates for keeping the food perfectly hot 4 presentation levels
- → Primary heat and supporting heat separately controllable
- → Night roller blind in the roller blind box on the glass cover with the possibility of having different settings
- → Heat-resistant LED lighting per level
- → Made of high-quality stainless steel type 1.4301
- → Best-possible hygiene and easiest cleaning
- → Available with Price tag holderss (design by agreement)
- → Optional powder coating possible in all RAL colours
- → Also available as a cooling tower in the same look

|          |                            | Heating Tower WT-58 |  |
|----------|----------------------------|---------------------|--|
|          | Presentation levels        | 4                   |  |
|          | Presentation area          | 0,97 m <sup>2</sup> |  |
|          | Outside dimensions (in mm) |                     |  |
|          | Width x depth x height     | 580 x 770 x 1840    |  |
| <b>₩</b> | Performance data           |                     |  |
|          | Power input                | 2,34 kW             |  |
|          | Voltage                    | 230 V 50 Hz         |  |
|          |                            |                     |  |

# Heating Tower WT-58 height 1840 mm

### The Highlights

**Mirror effect:** Back wall made of reflective sheet metal for visual multiplication of the selection of food and for optical expansion of the sales area.

**LED lighting:** Brilliant display case lighting for an attractive product presentation. Long-lasting, heat-resistant LED lighting with natural colour reproduction on all presentation levels ensures good and energy-saving illumination of your products.