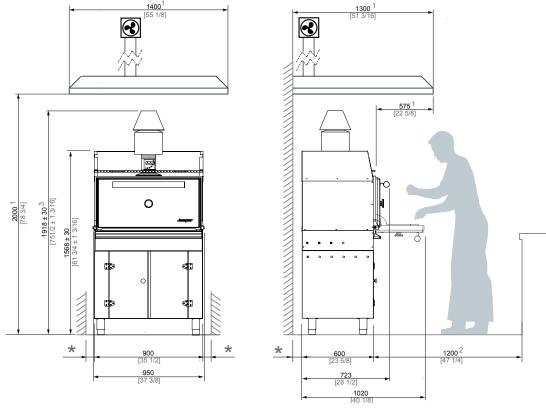

## **JOSPER CHARCOAL BROILER OVEN HJX**

- \* MINIMUM DISTANCE TO FLAMMABLE ELEMENTS: 300 mm [12 in] / RECOMMENDED DISTANCE TO ANOTHER ELEMENTS: 100 mm [4 in]
- 1 RECOMMENDED HOOD'S MINIMUM DIMENSIONS
- 2 RECOMMENDED CHEF'S WORKING SPACE
- 3 THIS DISTANCE MAY BE MODIFIED BY THE SMOKE OUTLET SET CONFIGURATION.

| INSTALLATION                           |           |          |
|----------------------------------------|-----------|----------|
| Clearance with non-flammable equipment | 100 mm    | 4 in     |
| Clearance with flammable equipment     | 300 mm    | 12 in    |
| Exhaust rate                           | 3500 m3/h | 2060 cfm |