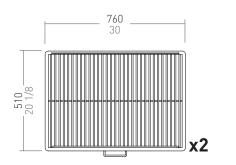

-----------------------------------|-----------|----------|
| Clearance with non-flammable equipment | 100 mm    | 4 in     |
| Clearance with flammable equipment     | 300 mm    | 12 in    |
| Exhaust rate                           | 3500 m3/h | 2060 cfm |

| BUNDLES: SIZES AND WEIGHTS |                      |                             |  |  |
|----------------------------|----------------------|-----------------------------|--|--|
| Sizes bundle 1             | 1010 x 750 x 1150 mm | 39 3/4 x 29 1/2 x 45 1/4 in |  |  |
| Gross weight bundle 1      | 253 kg               | 557.8 lb                    |  |  |
| Sizes bundle 2             | 1010 x 750 x 860 mm  | 39 3/4 x 29 1/2 x 33 7/8 in |  |  |
| Gross weight bundle 2      | 64 kg                | 141.1 lb                    |  |  |











Ed.02.2019 - Josper reserves the right to make modifications to catalogues, pricelists and promotional material according to the development and improvements applied to its equipment.













## **JOSPER CHARCOAL BROILER OVEN HJX**







- \* MINIMUM DISTANCE TO FLAMMABLE ELEMENTS: 300 mm [12 in] / RECOMMENDED DISTANCE TO ANOTHER ELEMENTS: 100 mm [4 in]
- 1 RECOMMENDED HOOD'S MINIMUM DIMENSIONS
- 2 RECOMMENDED CHEF'S WORKING SPACE
- 3 THIS DISTANCE MAY BE MODIFIED BY THE SMOKE OUTLET SET CONFIGURATION.