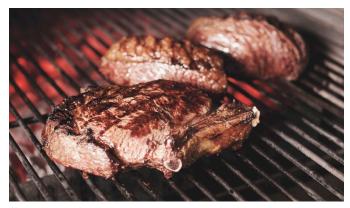

## HJX-45-LBC

Josper is an elegant combination of a grill and an oven in a single machine. It works 100% with charcoal. A unique closed barbecue design. Different levels of grilling. Flexible and robust, easy to use, with a front opening door system. Vent system for temperature control.

By bringing the added value that comes from the firewood (charcoal) to the raw material, we obtain those flavours of yesterday, as well as a perfect texture and juiciness. By combining the functions of an oven and grill, we can work at high temperatures, sealing the product, smoking and grilling at the same time. These results are unique, and make the Josper Charcoal Oven a piece of equipment that is also unique.