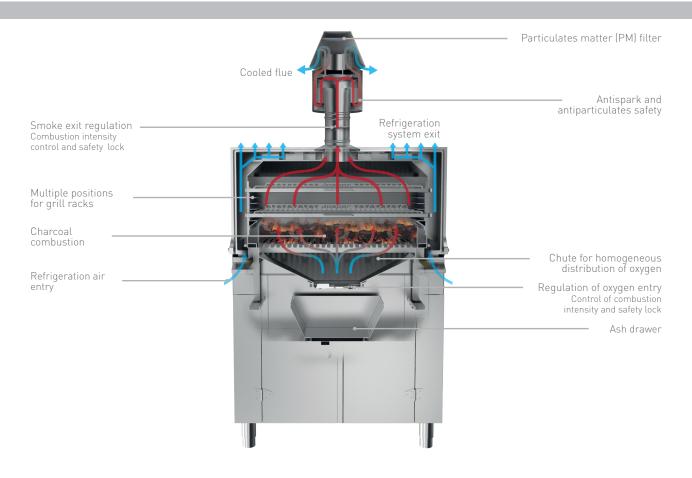

## HJX-45-LBC

Josper is an elegant combination of a grill and an oven in a single machine. It works 100% with charcoal. A unique closed barbecue design. Different levels of grilling. Flexible and robust, easy to use, with a front opening door system. Vent system for temperature control.

By bringing the added value that comes from the firewood (charcoal) to the raw material, we obtain those flavours of yesterday, as well as a perfect texture and juiciness. By combining the functions of an oven and grill, we can work at high temperatures, sealing the product, smoking and grilling at the same time. These results are unique, and make the Josper Charcoal Oven a piece of equipment that is also unique.