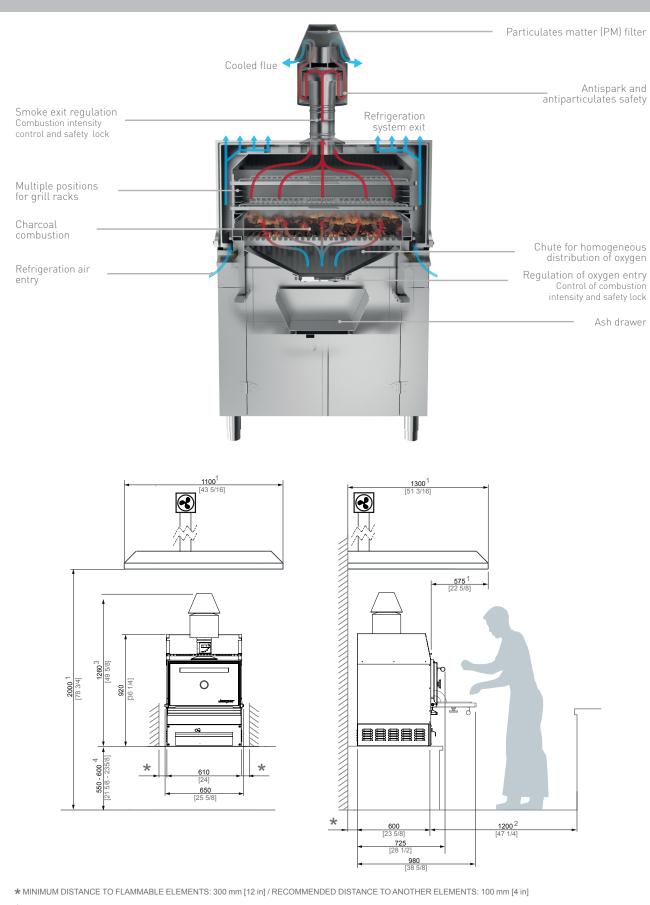

# **JOSPER CHARCOAL BROILER OVEN HJX**

1 RECOMMENDED HOOD'S MINIMUM DIMENSIONS

2 RECOMMENDED CHEF'S WORKING SPACE

3 THIS DISTANCE MAY BE MODIFIED BY THE SMOKE OUTLET SET CONFIGURATION.

4 RECOMMENDED INSTALLATION HEIGHT.

| 550 mm    | 21 5/8 in        |
|-----------|------------------|
| 100 mm    | 4 in             |
| 300 mm    | 12 in            |
| 2800 m3/h | 1648 cfm         |
|           | 100 mm<br>300 mm |