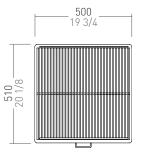

### **TECHNICAL INFORMATION**

| Recommended for ±                 | 80 diners      |                |
|-----------------------------------|----------------|----------------|
| Fire up time                      | 30 min average |                |
| Josper charcoal daily consumption | 10 to 12 kg    | 22 to 26.5 lb  |
| Performance                       | 9h             |                |
| Production per hour               | 60 kg average  | 132 lb average |
| Broiling temperature              | 250 to 350 °C  | 482 to 662 °F  |
| Grill rack capacity in GN trays   | 1xGN1/1        |                |
| Nominal heat output               | 8,8 kW         | 11.8 hp        |
| Flue gas mass flow                | 19,36 g/s      | 0.68 oz/s      |
| Net weight                        | 174 kg         | 383.6 lb       |
| INSTALLATION                      |                |                |

| 550 mm    | 21 5/8 in        |
|-----------|------------------|
| 100 mm    | 4 in             |
| 300 mm    | 12 in            |
| 2800 m3/h | 1648 cfm         |
|           | 100 mm<br>300 mm |