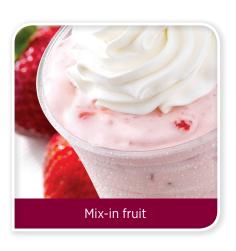

## Programmed Frozen Treat Mixer for Improved Results and Easier Operation

The Mix'n Machine Advance, the industry's leading frozen treat mixer, can incorporate sweets, biscuits, and other hard-to-mix ingredients into hard or soft serve ice cream or yoghurt. Easily expand your menu and make highly profitable frozen treats. Perfect for high-volume ice cream shops, smoothie shops and quick-service restaurants.

## **Smart Product Design**

- 6 optimised programmes let you customise your dessert treats and deliver consistency from location to location
- Easy-to-use pulse control quickly refreshes desserts
- Automatic shut-off and end-of-cycle indicator light improves ease-of-use and eliminates wasted ingredients
- Cup-activated lever with "smart" delay allows for simple one-handed operation
- Variety of efficient agitator options allows you to mix both hard and soft ice cream and yoghurt