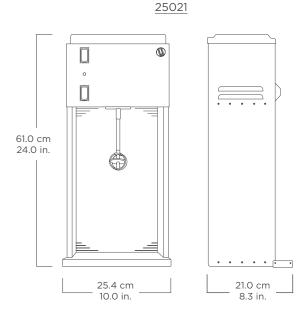

Mix'n Machine® Advance®

Item Number: 25021

500 - 3000 RPM bare motor speed Motor: Electrical: 220 - 240 V, 50/60 Hz, 150 - 180 W Pack: Includes Mix'n Machine Advance with

permanent soft ice cream agitator.

Net Weight: 8.7 kg (10.4 kg with box)

61.0 x 25.4 x 21.0 cm (H x W x D) Dimensions:

Warranty: Please contact your authorised Vitamix distributor for warranty information.

Where applicable: