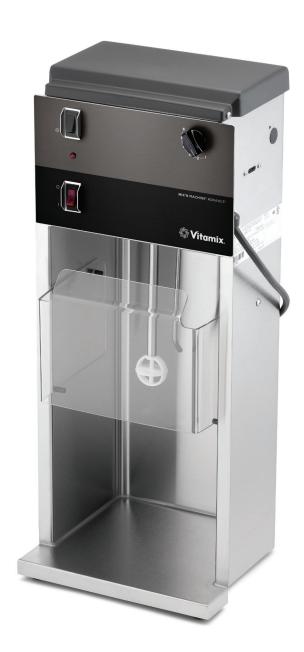

## MIX'N MACHINE® ADVANCE®

## **Smart Product Design**

- 6 optimised programmes let you customise your dessert treats and deliver consistency from location to location
- Easy-to-use pulse control quickly refreshes desserts
- Automatic shut-off and end-of-cycle indicator light improves ease-of-use and eliminates wasted ingredients
- Cup-activated lever with "smart" delay allows for simple one-handed operation
- Variety of efficient agitator options allows you to mix both hard and soft ice cream and yoghurt

Mix'n Machine® Advance®

Item Number: 25021

500 - 3000 RPM bare motor speed Motor: Electrical: 220 - 240 V, 50/60 Hz, 150 - 180 W Pack: Includes Mix'n Machine Advance with

permanent soft ice cream agitator.